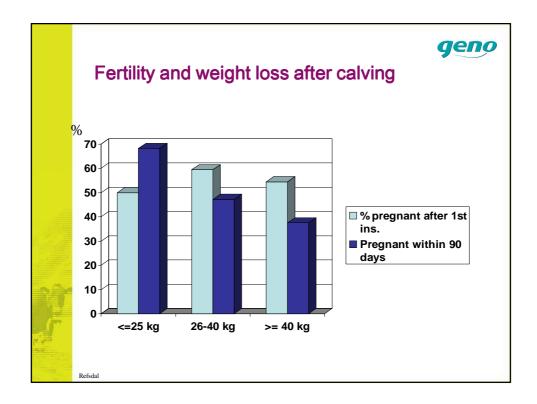

|                    |
| 100     |         |                                                                                                      | interval —         |
|         |         | Curring                                                                                              |                    |
|         |         |                                                                                                      |                    |
|         |         |                                                                                                      |                    |
| jî<br>J |         | Calving – 1st service. (CFI) Calving – 1st service. (CFI) Calving last ins. (CSI) Culling/abortions? | Calving<br>↓       |





































|            | Body                                          | condition sc                                        | oring                                     | geno                                                       |
|------------|-----------------------------------------------|-----------------------------------------------------|-------------------------------------------|------------------------------------------------------------|
|            |                                               | Holdpoeng 2,0                                       | Holdpoeng 2,5                             | Gillund Holdpoeng 3,0                                      |
|            | Rygg/ryggtakker                               | Hver enkelt ryggtakk tydelig                        | Skarp, utståend