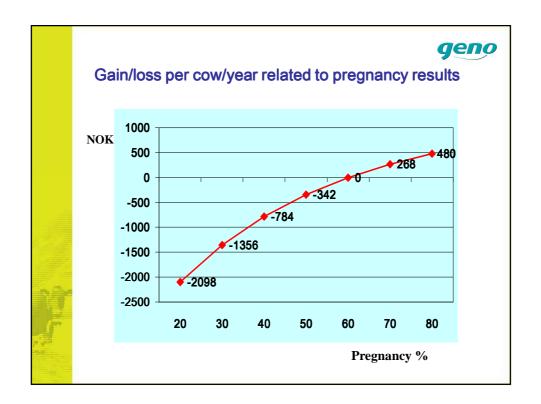

|                    |
| 100     |         |                                                                                                      | interval —         |
|         |         | Curring                                                                                              |                    |
|         |         |                                                                                                      |                    |
|         |         |                                                                                                      |                    |
| jî<br>J |         | Calving – 1st service. (CFI) Calving – 1st service. (CFI) Calving last ins. (CSI) Culling/abortions? | Calving<br>↓       |





































|            | Body                                          | condition sc                                        | oring                                     | geno                                                       |
|------------|-----------------------------------------------|-----------------------------------------------------|-------------------------------------------|------------------------------------------------------------|
|            |                                               | Holdpoeng 2,0                                       | Holdpoeng 2,5                             | Gillund Holdpoeng 3,0                                      |
|            | Rygg/ryggtakker                               | Hver enkelt ryggtakk tydelig                        | Ska