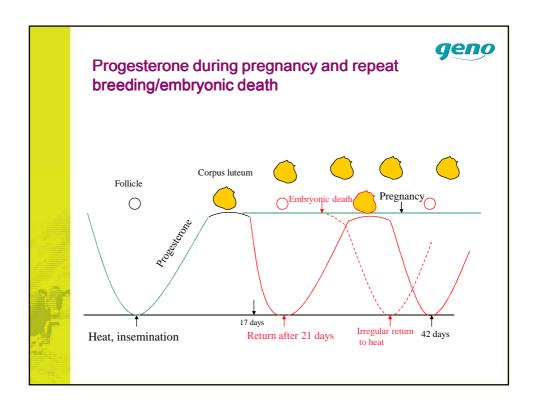

|                    |
| 100     |         |                                                                                                      | interval —         |
|         |         | Curring                                                                                              |                    |
|         |         |                                                                                                      |                    |
|         |         |                                                                                                      |                    |
| jî<br>J |         | Calving – 1st service. (CFI) Calving – 1st service. (CFI) Calving last ins. (CSI) Culling/abortions? | Calving<br>↓       |





































|            | Body                                          | condition sc                                        | oring                                     | geno                                                       |
|------------|-----------------------------------------------|-----------------------------------------------------|-------------------------------------------|------------------------------------------------------------|
|            |                                               | Holdpoeng 2,0                                       | Holdpoeng 2,5                             | Gillund Holdpoeng 3,0                                      |
|            | Rygg/ryggtakker                               | Hver enkelt ryggtakk tydelig