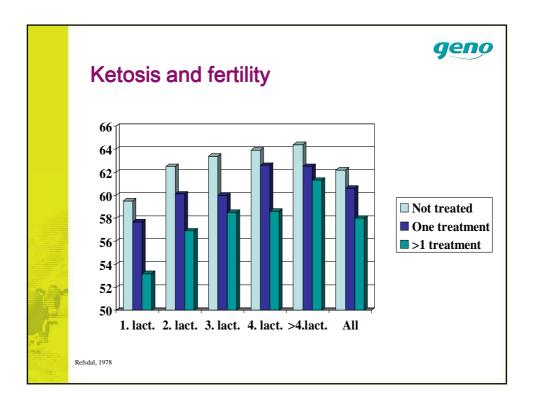

|                    |
| 100     |         |                                                                                                      | interval —         |
|         |         | Curring                                                                                              |                    |
|         |         |                                                                                                      |                    |
|         |         |                                                                                                      |                    |
| jî<br>J |         | Calving – 1st service. (CFI) Calving – 1st service. (CFI) Calving last ins. (CSI) Culling/abortions? | Calving<br>↓       |





































|            | Body                                          | condition sc                                        | oring                                     | geno                                                       |
|------------|-----------------------------------------------|-----------------------------------------------------|-------------------------------------------|------------------------------------------------------------|
|            |                                               | Holdpoeng 2,0                                       | Holdpoeng 2,5                             | Gillund Holdpoeng 3,0                                      |
|            | Rygg/ryggtakker                               | Hver enkelt ryggtakk tydelig                        | Skarp, utståe