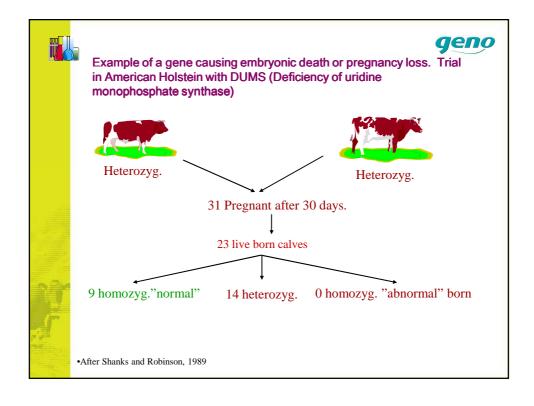

|                    |
| 100     |         |                                                                                                      | interval —         |
|         |         | Curring                                                                                              |                    |
|         |         |                                                                                                      |                    |
|         |         |                                                                                                      |                    |
| jî<br>J |         | Calving – 1st service. (CFI) Calving – 1st service. (CFI) Calving last ins. (CSI) Culling/abortions? | Calving<br>↓       |





































|            | Body                                          | condition sc                                        | oring                                     | geno                                                       |
|------------|-----------------------------------------------|-----------------------------------------------------|-------------------------------------------|------------------------------------------------------------|
|            |                                               | Holdpoeng 2,0                                       | Holdpoeng 2,5                             | Gillund Holdpoeng 3,0                                      |
|            | Rygg/ryggtakker                               | Hver enkelt ryggtakk tydelig