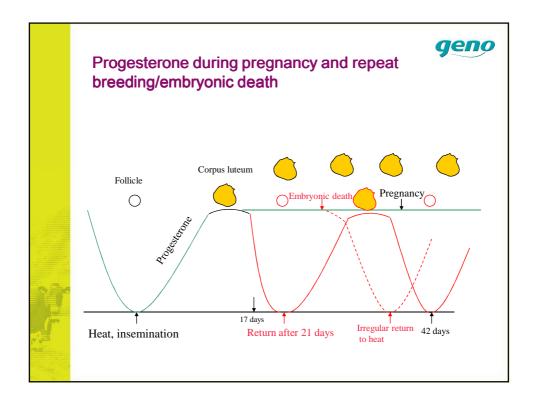

|                    |
| 100     |         |                                                                                                      | interval —         |
|         |         | Curring                                                                                              |                    |
|         |         |                                                                                                      |                    |
|         |         |                                                                                                      |                    |
| jî<br>J |         | Calving – 1st service. (CFI) Calving – 1st service. (CFI) Calving last ins. (CSI) Culling/abortions? | Calving<br>↓       |





































|            | Body                                          | condition sc                                        | oring                                     | geno                                                       |
|------------|-----------------------------------------------|-----------------------------------------------------|-------------------------------------------|------------------------------------------------------------|
|            |                                               | Holdpoeng 2,0                                       | Holdpoeng 2,5                             | Gillund Holdpoeng 3,0                                      |
|            | Rygg/ryggtakker                               | Hver enkelt ryggtakk tydelig