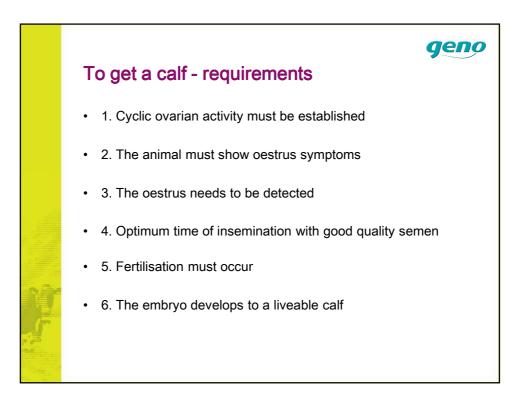

|                    |
| 100     |         |                                                                                                      | interval —         |
|         |         | Curring                                                                                              |                    |
|         |         |                                                                                                      |                    |
|         |         |                                                                                                      |                    |
| jî<br>J |         | Calving – 1st service. (CFI) Calving – 1st service. (CFI) Calving last ins. (CSI) Culling/abortions? | Calving<br>↓       |





































|            | Body                                          | condition sc                                        | oring                                     | geno                                                       |
|------------|-----------------------------------------------|-----------------------------------------------------|-------------------------------------------|------------------------------------------------------------|
|            |                                               | Holdpoeng 2,0                                       | Holdpoeng 2,5                             | Gillund Holdpoeng 3,0                                      |
|            | Rygg/ryggtakker                               | Hver enkelt ryggtakk tydelig