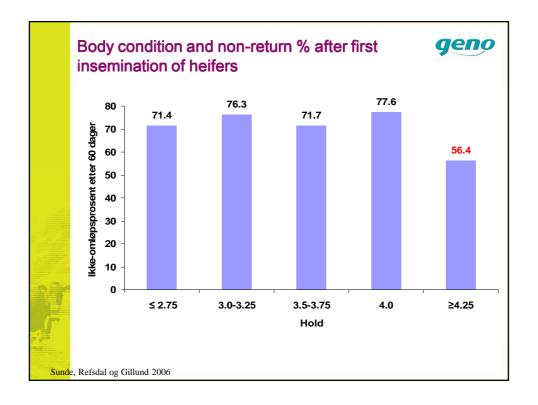

g fettlag                                    |
| 27 | Området mellom<br>ryggtakker og<br>sidetakker | Svak konkav bue, nesten jevn<br>helling                       | Nesten flat                                                           | Svak konveks bue                                         |
|    | Hofteknoker og<br>setebeinsknoker             | Tildekket med noe fett                                        | Avrundet med fett                                                     | Betydelig fettfylde                                      |
|    | Halegropa                                     | Avrundede knokler, gunn halegrop<br>med tydelig fettavleiring | Avrundet, utfylt med fett.<br>Antydning til vevsfold ved<br>halefeste | Knokler tildekket, gjernt i fett,<br>tydelige vevsfolder |











| Rediger \           | lis Favoritter Verktøy Hjelp                          |             |                                        |                                |                   |            |                     |                |                |          |                     |               |                   |         |
|---------------------|-------------------------------------------------------|-------------|----------------------------------------|--------------------------------|-------------------|------------|---------------------|----------------|----------------|----------|---------------------|---------------|-------------------|---------|
| Tilbake 🔻           | 🕥 · 🖻 🖻 🏠 🔎                                           | ) Søk 🛃     | Favoritter