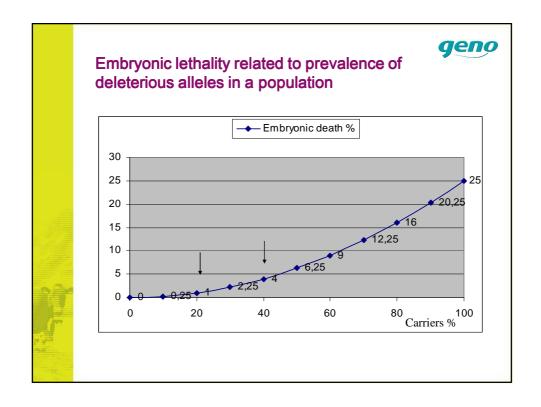

|                    |
| 100     |         |                                                                                                      | interval —         |
|         |         | Curring                                                                                              |                    |
|         |         |                                                                                                      |                    |
|         |         |                                                                                                      |                    |
| jî<br>J |         | Calving – 1st service. (CFI) Calving – 1st service. (CFI) Calving last ins. (CSI) Culling/abortions? | Calving<br>↓       |





































|            | Body                                          | condition sc                                        | oring                                     | geno                                                       |
|------------|-----------------------------------------------|-----------------------------------------------------|-------------------------------------------|------------------------------------------------------------|
|            |                                               | Holdpoeng 2,0                                       | Holdpoeng 2,5                             | Gillund Holdpoeng 3,0                                      |
|            | Rygg/ryggtakker                               | Hver enkelt ryggtakk tydelig                        |