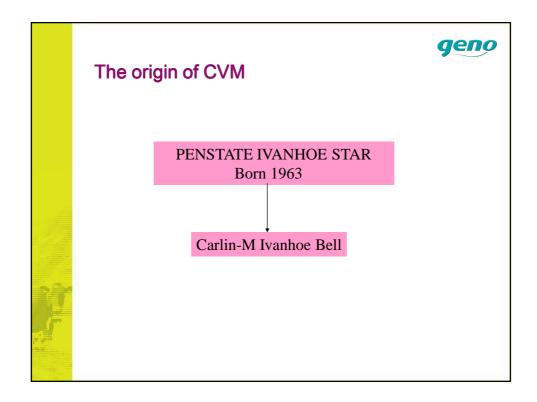

|                    |
| 100     |         |                                                                                                      | interval —         |
|         |         | Curring                                                                                              |                    |
|         |         |                                                                                                      |                    |
|         |         |                                                                                                      |                    |
| jî<br>J |         | Calving – 1st service. (CFI) Calving – 1st service. (CFI) Calving last ins. (CSI) Culling/abortions? | Calving<br>↓       |





































|            | Body                                          | condition sc                                        | oring                                     | geno                                                       |
|------------|-----------------------------------------------|-----------------------------------------------------|-------------------------------------------|------------------------------------------------------------|
|            |                                               | Holdpoeng 2,0                                       | Holdpoeng 2,5                             | Gillund Holdpoeng 3,0                                      |
|            | Rygg/ryggtakker                               | Hver enkelt ryggtakk tydelig