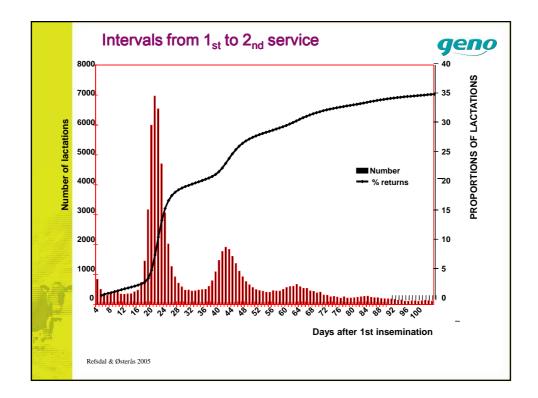

|                    |
| 100     |         |                                                                                                      | interval —         |
|         |         | Curring                                                                                              |                    |
|         |         |                                                                                                      |                    |
|         |         |                                                                                                      |                    |
| jî<br>J |         | Calving – 1st service. (CFI) Calving – 1st service. (CFI) Calving last ins. (CSI) Culling/abortions? | Calving<br>↓       |





































|            | Body                                          | condition sc                                        | oring                                     | geno                                                       |
|------------|-----------------------------------------------|-----------------------------------------------------|-------------------------------------------|------------------------------------------------------------|
|            |                                               | Holdpoeng 2,0                                       | Holdpoeng 2,5                             | Gillund Holdpoeng 3,0                                      |
|            | Rygg/ryggtakker                               | Hver enkelt ryggtakk tydelig