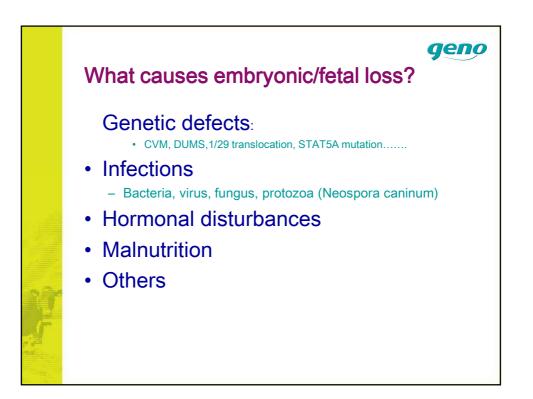

|                    |
| 100     |         |                                                                                                      | interval —         |
|         |         | Curring                                                                                              |                    |
|         |         |                                                                                                      |                    |
|         |         |                                                                                                      |                    |
| jî<br>J |         | Calving – 1st service. (CFI) Calving – 1st service. (CFI) Calving last ins. (CSI) Culling/abortions? | Calving<br>↓       |





































|            | Body                                          | condition sc                                        | oring                                     | geno                                                       |
|------------|-----------------------------------------------|-----------------------------------------------------|-------------------------------------------|------------------------------------------------------------|
|            |                                               | Holdpoeng 2,0                                       | Holdpoeng 2,5                             | Gillund Holdpoeng 3,0                                      |
|            | Rygg/ryggtakker                               | Hver enkelt ryggtakk tydelig