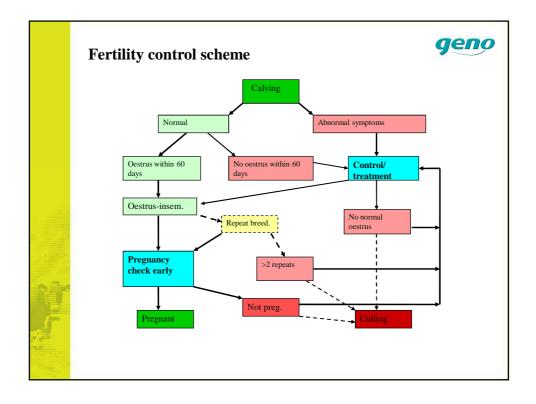

|         | Fe      | rtility - benchmarks                                                                                 | geno               |
|---------|---------|------------------------------------------------------------------------------------------------------|--------------------|
|         | Born    | Heifers                                                                                              | Calving            |
|         | ¥       |                                                                                                      |                    |
|         |         | Rearing – start cycling Age at 1st heat                                                              | *                  |
|         |         | Age at 1st service<br>Repeats? Age at last service                                                   |                    |
|         |         | Culling/abortions?                                                                                   |                    |
|         |         |                                                                                                      | Age at 1st calving |
|         |         | Cows                                                                                                 |                    |
|         | Calving |                                                                                                      | Calving            |
|         | Ļ       |                                                                                                      | Ţ                  |
|         |         | Restart cycling Days to 1st heat                                                                     | •                  |
| o in    |         |                                                                                                      |                    |
|         |         |                                                                                                      |                    |
| 100     |         |                                                                                                      | interval —         |
|         |         | Curring                                                                                              |                    |
|         |         |                                                                                                      |                    |
|         |         |                                                                                                      |                    |
| jî<br>J |         | Calving – 1st service. (CFI) Calving – 1st service. (CFI) Calving last ins. (CSI) Culling/abortions? | Calving<br>↓       |