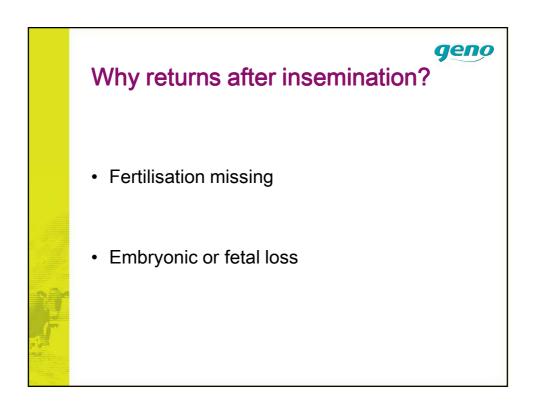

|                    |
| 100     |         |                                                                                                      | interval —         |
|         |         | Curring                                                                                              |                    |
|         |         |                                                                                                      |                    |
|         |         |                                                                                                      |                    |
| jî<br>J |         | Calving – 1st service. (CFI) Calving – 1st service. (CFI) Calving last ins. (CSI) Culling/abortions? | Calving<br>↓       |





































|            | Body                                          | condition sc                                        | oring                                     | geno                                                       |
|------------|-----------------------------------------------|-----------------------------------------------------|-------------------------------------------|------------------------------------------------------------|
|            |                                               | Holdpoeng 2,0                                       | Holdpoeng 2,5                             | Gillund Holdpoeng 3,0                                      |
|            | Rygg/ryggtakker                               | Hver enkelt ryggtakk tydelig