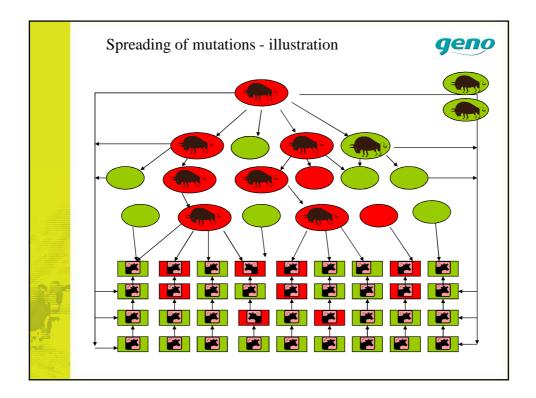

|                    |
| 100     |         |                                                                                                      | interval —         |
|         |         | Curring                                                                                              |                    |
|         |         |                                                                                                      |                    |
|         |         |                                                                                                      |                    |
| jî<br>J |         | Calving – 1st service. (CFI) Calving – 1st service. (CFI) Calving last ins. (CSI) Culling/abortions? | Calving<br>↓       |





































|            | Body                                          | condition sc                                        | oring                                     | geno                                                       |
|------------|-----------------------------------------------|-----------------------------------------------------|-------------------------------------------|------------------------------------------------------------|
|            |                                               | Holdpoeng 2,0                                       | Holdpoeng 2,5                             | Gillund Holdpoeng 3,0                                      |
|            | Rygg/ryggtakker                               | Hver enkelt ryggtakk tydelig