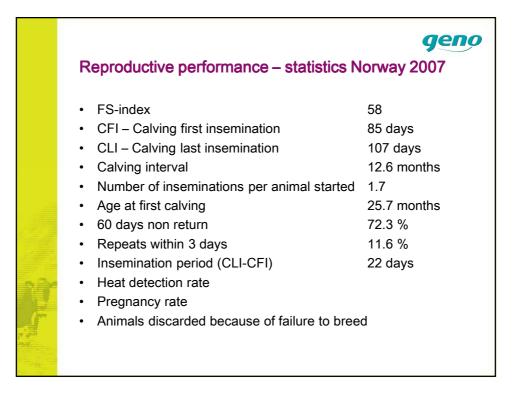

|         | Fe      | rtility - benchmarks                                                                                 | geno               |
|---------|---------|------------------------------------------------------------------------------------------------------|--------------------|
|         | Born    | Heifers                                                                                              | Calving            |
|         | ¥       |                                                                                                      |                    |
|         |         | Rearing – start cycling Age at 1st heat                                                              | *                  |
|         |         | Age at 1st service<br>Repeats? Age at last service                                                   |                    |
|         |         | Culling/abortions?                                                                                   |                    |
|         |         |                                                                                                      | Age at 1st calving |
|         |         | Cows                                                                                                 |                    |
|         | Calving |                                                                                                      | Calving            |
|         | Ļ       |                                                                                                      | Ţ                  |
|         |         | Restart cycling Days to 1st heat                                                                     | •                  |
| o in    |         |                                                                                                      |                    |
|         |         |                                                                                                      |                    |
| 100     |         |                                                                                                      | interval —         |
|         |         | Curring                                                                                              |                    |
|         |         |                                                                                                      |                    |
|         |         |                                                                                                      |                    |
| jî<br>J |         | Calving – 1st service. (CFI) Calving – 1st service. (CFI) Calving last ins. (CSI) Culling/abortions? | Calving<br>↓       |