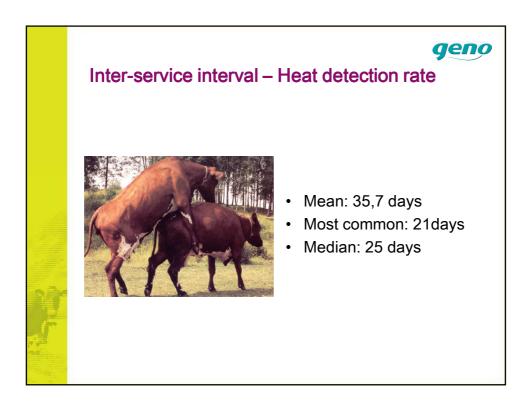

|         | Fe      | rtility - benchmarks                                                                                 | geno               |
|---------|---------|------------------------------------------------------------------------------------------------------|--------------------|
|         | Born    | Heifers                                                                                              | Calving            |
|         | ¥       |                                                                                                      |                    |
|         |         | Rearing – start cycling Age at 1st heat                                                              | *                  |
|         |         | Age at 1st service<br>Repeats? Age at last service                                                   |                    |
|         |         | Culling/abortions?                                                                                   |                    |
|         |         |                                                                                                      | Age at 1st calving |
|         |         | Cows                                                                                                 |                    |
|         | Calving |                                                                                                      | Calving            |
|         | Ļ       |                                                                                                      | Ţ                  |
|         |         | Restart cycling Days to 1st heat                                                                     | •                  |
| o in    |         |                                                                                                      |                    |
|         |         |                                                                                                      |                    |
| 100     |         |                                                                                                      | interval —         |
|         |         | Curring                                                                                              |                    |
|         |         |                                                                                                      |                    |
|         |         |                                                                                                      |                    |
| jî<br>J |         | Calving – 1st service. (CFI) Calving – 1st service. (CFI) Calving last ins. (CSI) Culling/abortions? | Calving<br>↓       |