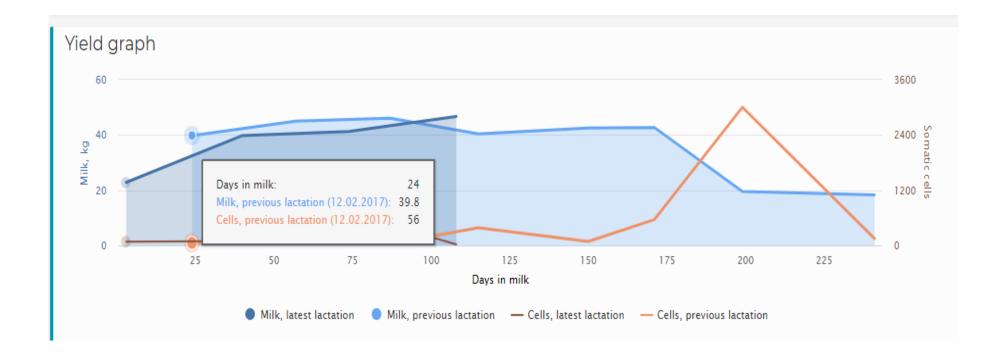

| ₫×                 |  |  |
| D1000990002095-8  | 2095   | eeleri       | cow | 04.10.2011   | Hiehonavetta       |               | ı́∎ ×              |  |  |
| DI000990002101-2  | 2101   | Emmiki       | cow | 16.01.2012   | Hiehonavetta       |               | ı́∎ ×              |  |  |
| DI000990002203-7  | 2203   | Oinella      | cow |              | Hiehonavetta       |               | ₫ ×                |  |  |
| + Add animal      |        |              |     |              |                    |               | Save               |  |  |
|                   |        |              |     |              |                    |               |                    |  |  |

DIGITAL SOLUTIONS

# You can see all animal events at the same time





### Heatime





## Yield graph





### Links

- Realtime link to the Cattle register
- AmmuLink
  - Link between My Farm and Farm Management systems
- NasevaLink
  - Link between My Farm and Naseva. You can transfer animal treatments to Naseva.
- A-nettiLink ja HKScanLink
  - Link between My Farm and Slaughter houses
- CarcassLink
  - Link between My Farm and Honkajoki. Honkajoki is collecting the carcass from Farms.



### Authorisation

| Add authorisation             |                            |                           |         |   |      |  |  |
|-------------------------------|----------------------------|---------------------------|---------|---|------|--|--|
| Company/group                 | Dairy •                    |                           | Company | • | ]    |  |  |
| Level of rights               |