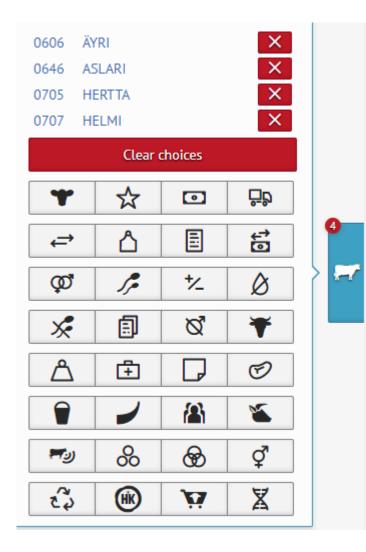

er                                                |          |
| > Genetic dam                                                                                                        | ✓ X 0/7  |
| > Sire                                                                                                               | ✓ X 0/8  |
| > Dam's dam                                                                                                          | ✓ X 0/3  |
| > Dam's sire                                                                                                         | ✓ X 0/3  |
|                                                                                                                      |          |

Mtech

# From the "funktion basket" you can choose the event that you want





### Stock sale contract

| I intend to sell I i                                                 | ntend to buy          |                        |                 |                  |
|----------------------------------------------------------------------|-----------------------|------------------------|-----------------|------------------|
| Seller                                                               |                       |                        | Buyer           |                  |
| Venla Viljelijä                                                      |                       | Telephone number       | Buyer's name    | Telephone number |
| Viljelijäntie 1                                                      |                       | 0199988                | Address