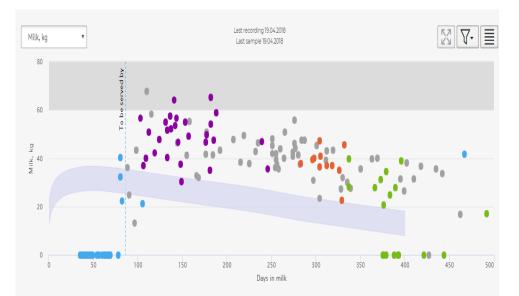

# Anna Lappalainen

ATT THE REAL

# My Farm

## My Farm

- In 1.1.2016 we released the My Farm software in Finland.
- Our clients got automatically the same level software in My Farm that they have earlier in Ammu.



In the calender you get automatically all the events from the work lists and you can insert more



4

DIGITAL SOLUTIONS

### Key performance indicator and herd situation









### You can easily make your own reports

| Choice and order of columns                                                                                          |          |
|----------------------------------------------------------------------------------------------------------------------|----------|
| ✓ Basic data                                                                                                         | ✓ X 7/12 |
| EU identity Ear nr Name Sex Breed Use Birth date Name (long) Role Age, days Linkage type                             | pe       |
| Herd book number                                                                                                     |          |
| ✓ Purchase