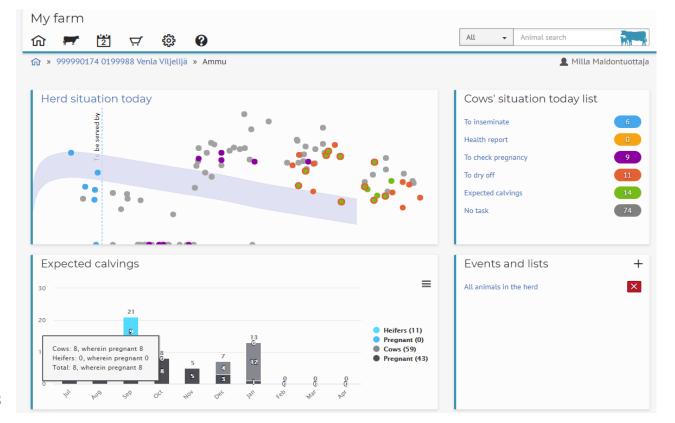

# Anna Lappalainen

ATT THE REAL

# My Farm

## My Farm

- In 1.1.2016 we released the My Farm software in Finland.
- Our clients got automatically the same level software in My Farm that they have earlier in Ammu.



In the calender you get automatically all the events from the work lists and you can insert more



4

DIGITAL SOLUTIONS

### Key performance indicator and herd situation









### You can easily make your own reports

| Choice and order of columns                                                                                          |          |
|----------------------------------------------------------------------------------------------------------------------|----------|
| ✓ Basic data                                                                                                         | ✓ X 7/12 |
| EU identity Ear nr Name Sex Breed Use Birth date Name (long) Role Age, days Linkage type                             | pe       |
| Herd book number