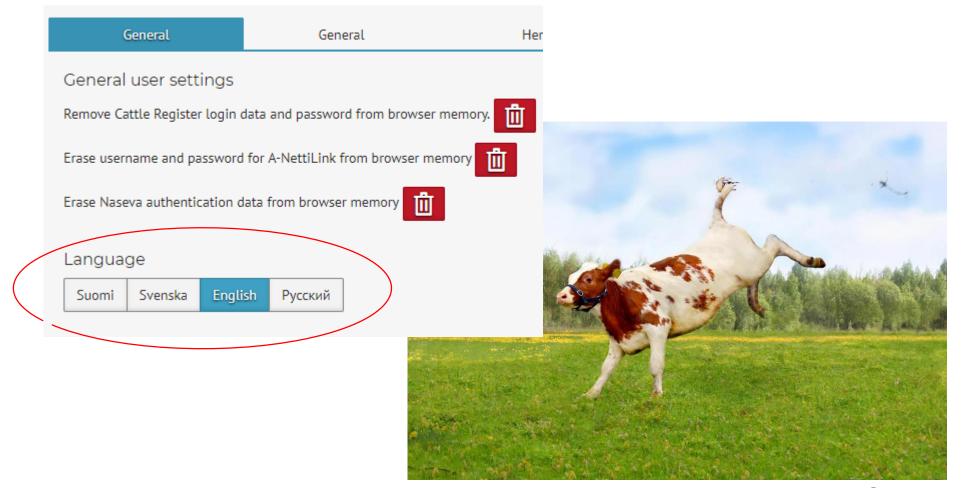

--------|---------------------------|---------|---|------|--|--|
| Company/group                 | Dairy •                    |                           | Company | • | ]    |  |  |
| Level of rights               | Reading rights Reading     | and writing rights        |         |   |      |  |  |
|                               |                            |                           |         |   | Save |  |  |
| Authorisations given          |                            |                           |         |   |      |  |  |
| Company/group Persons         | Level of rights Authorisat | on date Authorising agent |         |   |      |  |  |
| No authorisations given for t | he herd.                   |                           |         |   |      |  |  |







### Four languages





### Bisne<u>s+</u>





# Thank you! Questions?