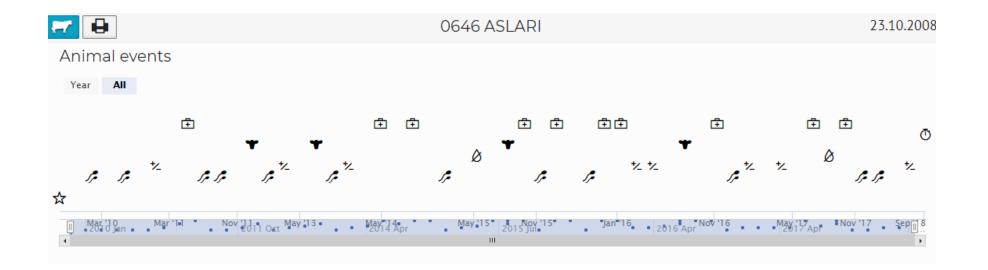

5.2011   | Hiehonavetta       |               | ₫×                 |  |  |
| D1000990002095-8  | 2095   | eeleri       | cow | 04.10.2011   | Hiehonavetta       |               | ı́∎ ×              |  |  |
| DI000990002101-2  | 2101   | Emmiki       | cow | 16.01.2012   | Hiehonavetta       |               | ı́∎ ×              |  |  |
| DI000990002203-7  | 2203   | Oinella      | cow |              | Hiehonavetta       |               | ₫ ×                |  |  |
| + Add animal      |        |              |     |              |                    |               | Save               |  |  |
|                   |        |              |     |              |                    |               |                    |  |  |

DIGITAL SOLUTIONS

# You can see all animal events at the same time





### Heatime





## Yield graph





### Links

- Realtime link to the Cattle register
- AmmuLink
  - Link between My Farm and Farm Management systems
- NasevaLink
  - Link between My Farm and Naseva. You can transfer animal treatments to Naseva.
- A-nettiLink ja HKScanLink
  - Link between My Farm and Slaughter houses
- CarcassLink
  - Link between My Farm and Honkajoki. Honkajoki is collecting the carcass from Farms.



### Authorisation

| Add authorisation             |                            |                           |         |   |      |  |  |
|-------------------------------|----------------------------|---------------------------|---------|---|------|--|--|
| Company/group                 | Dairy •                    |                           | Company | • | ]    |  |