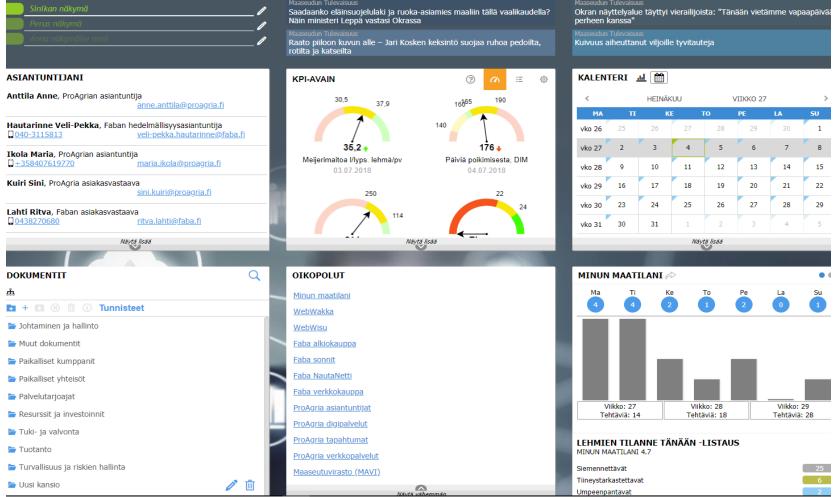

------------|---------|---|------|--|--|
| Company/group                 | Dairy •                    |                           | Company | • | ]    |  |  |
| Level of rights               | Reading rights Reading     | and writing rights        |         |   |      |  |  |
|                               |                            |                           |         |   | Save |  |  |
| Authorisations given          |                            |                           |         |   |      |  |  |
| Company/group Persons         | Level of rights Authorisat | on date Authorising agent |         |   |      |  |  |
| No authorisations given for t | he herd.                   |                           |         |   |      |  |  |







### Four languages





### Bisne<u>s+</u>





# Thank you! Questions?