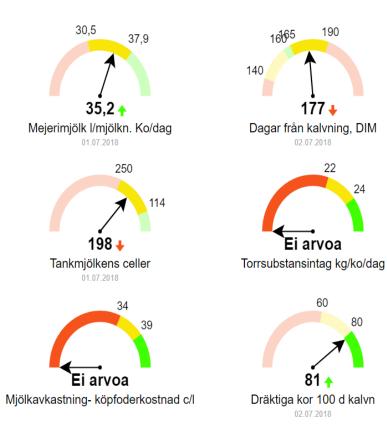

# Anna Lappalainen

ATT THE REAL

# My Farm

## My Farm

- In 1.1.2016 we released the My Farm software in Finland.
- Our clients got automatically the same level software in My Farm that they have earlier in Ammu.



In the calender you get automatically all the events from the work lists and you can insert more



4

DIGITAL SOLUTIONS

### Key performance indicator and herd situation









### You can easily make your own reports

| Choice and order of columns                                                                                          |          |
|----------------------------------------------------------------------------------------------------------------------|----------|
| ✓ Basic data                                                                                                         | ✓ X 7/12 |
| EU identity Ear nr Name Sex Breed Use Birth date Name (long) Role Age, days Linkage type                             | pe       |
| Herd book number                                                                                                     |          |
| ✓ Purchase