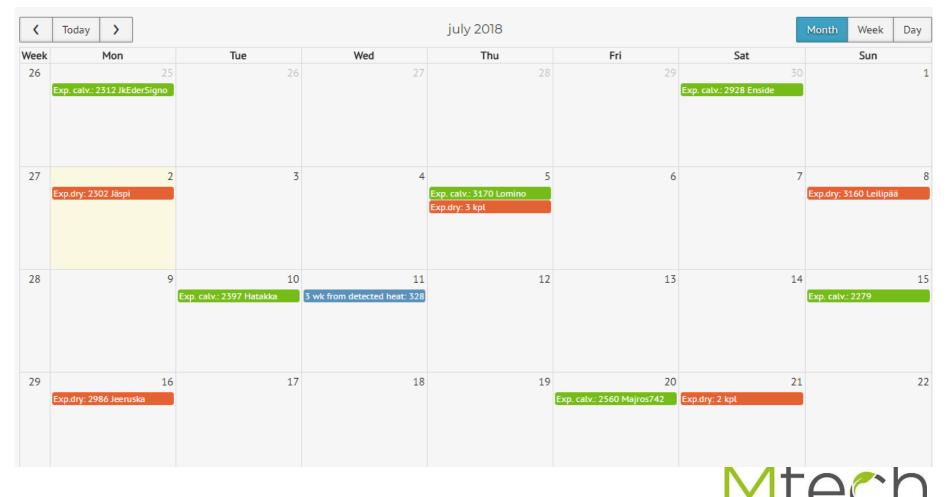

## My Farm

- In 1.1.2016 we released the My Farm software in Finland.
- Our clients got automatically the same level software in My Farm that they have earlier in Ammu.

In the calender you get automatically all the events from the work lists and you can insert more